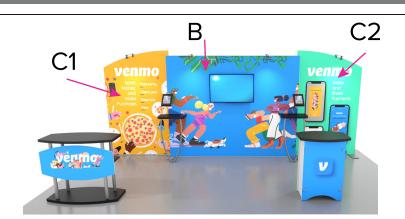

SYMPHONY

Graphic Template 10 x 20 Inline Exhibit Backwall with Flat, Rectangular Center Panel & Flat, Arched Side Panels – SEG Fabric Graphic

NOTE: All Raster Art (jpg, tiff,psd, png, etc.) must be at least 100 dpi at print size.