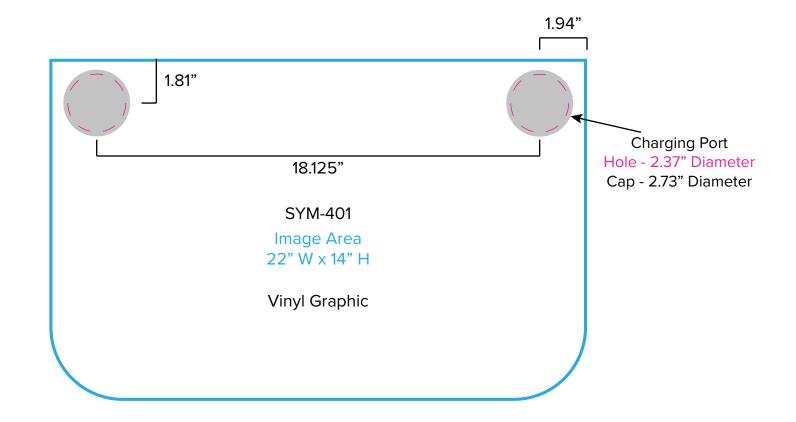

Page 2 4.2024

Graphic Template Portable Counter – Vinyl Graphic

NOTE: All Raster Art (jpg, tiff,psd, png, etc.) must be at least 100 dpi at print size.

Standard kits are often customized. Please check with Customer Service to ensure that this template matches your specific job.