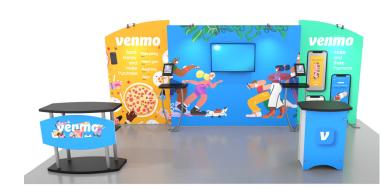

SYMPHONY

Graphic Template 10 x 20 Inline Exhibit Backwall with Flat, Rectangular Center Panel & Flat, Arched Side Panels – SEG Fabric Graphic

NOTE: All Raster Art (jpg, tiff,psd, png, etc.) must be at least 100 dpi at print size.