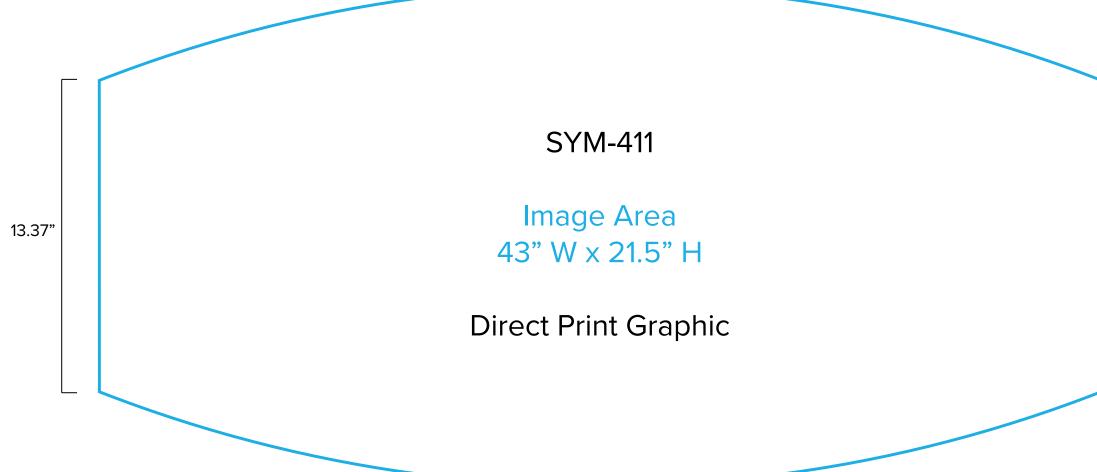

SYMPHONY

Graphic Template 10 x 20 Inline Exhibit Backwall with Flat, Rectangular Center Panel & Flat, Arched Side Panels – SEG Fabric Graphic

NOTE: All Raster Art (jpg, tiff,psd, png, etc.) must be at least 100 dpi at print size.