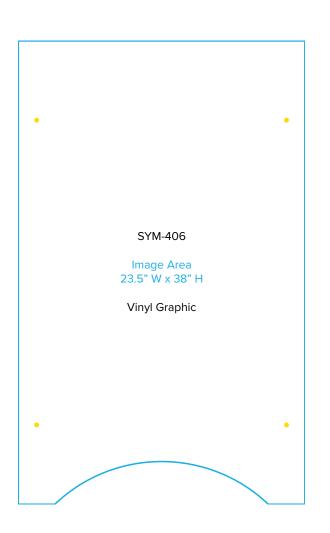

Page 2 4.2024

Graphic Template Portable Counter – Vinyl Graphic

NOTE: All Raster Art (jpg, tiff,psd, png, etc.) must be at least 100 dpi at print size.

Standard kits are often customized. Please check with Customer Service to ensure that this template matches your specific job.