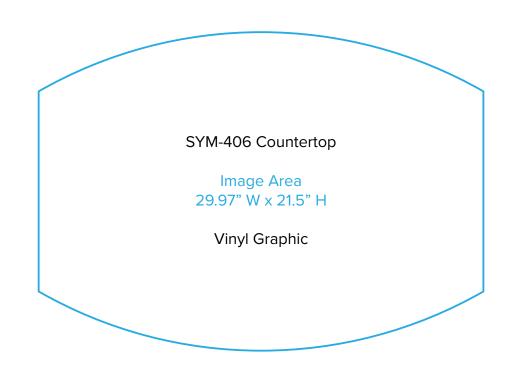

Graphics **NOT** included in base price. Please request pricing.

NOTE: All Raster Art (jpg, tiff,psd, png, etc.) must be at least 100 dpi at print size.

Standard kits are often customized. Please check with Customer Service to ensure that this template matches your specific job.