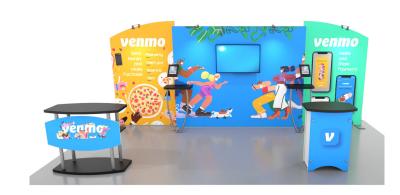

SYMPHONY

Graphic Template 10 x 20 Inline Exhibit Backwall with Flat, Rectangular Center Panel & Flat, Arched Side Panels – SEG Fabric Graphic

NOTE: All Raster Art (jpg, tiff,psd, png, etc.) must be at least 100 dpi at print size.