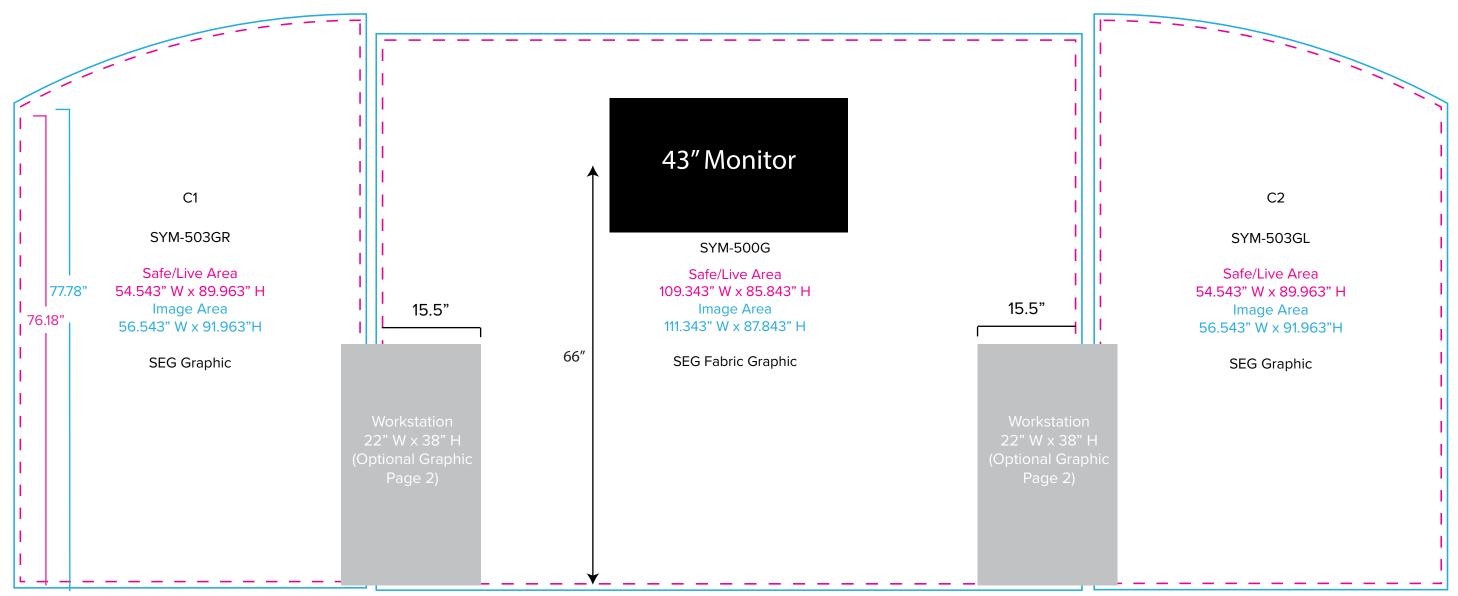

SYMPHONY

Graphic Template 10 x 20 Inline Exhibit Backwall with Flat, Rectangular Center Panel & Flat, Arched Side Panels – SEG Fabric Graphic

NOTE: All Raster Art (jpg, tiff,psd, png, etc.) must be at least 100 dpi at print size.

Standard kits are often customized. Please check with Customer Service to ensure that this template matches your specific job.

Page 1 4.2024

Graphic Template
Backwall Workstation Countertop – Vinyl Graphics